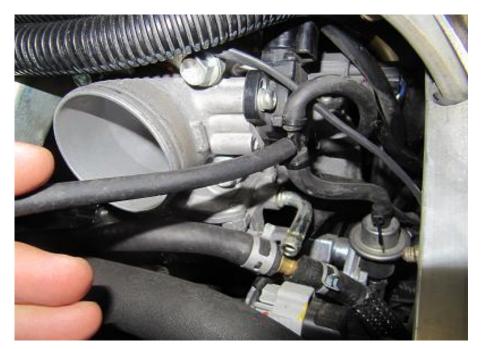

## **Super Cooler special Instructions**

Vacuum Tee installs between the intake manifold behind the throttle body and the fuel pressure regulator. The long line goes to the blow off valve

- 1 Remove the black vacuum line from the intake manifold to the fuel pressure regulator
- 2 The end of the small hose from the supplied Vacuum Tee goes to the intake manifold
- 3 The other small hose goes to the Fuel pressure regulator nipple
- 4 The long hose goes to the blow off valve
  - Secure all the lines with small Zip ties cut off the excess and make sure the lines do not
- 5 tub against anything sharp. Wire loom helps protect them against vibration damage